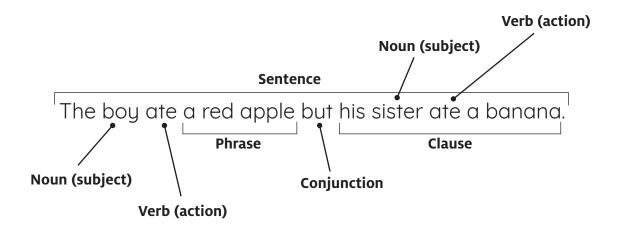

## Sentences, phrases and clauses

A **sentence** is a complete thought. It has a noun (subject) and a verb (action).

A **phrase** is a group of words that do not make a complete thought.

A **clause** is a complete thought that is part of another larger sentence. It has a noun (subject) and a verb (action).

A **conjunction** is a joining word that connects two words, phrases or clauses.