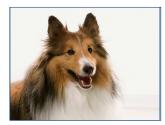

### 1. bug

8. pen

Change one letter of each word to make a new word that matches the picture.

8. wag

Change one letter of each word to make a new word that matches the picture.