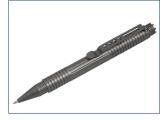

### 1. bug

8. pen

Change one letter of each word to make a new word that matches the picture.

8. wag

Change one letter of each word to make a new word that matches the picture.