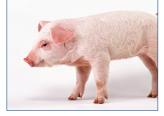

# 1. jet

- 4. \_\_\_\_
- 5. \_\_\_\_\_
- 6.
- 7. \_\_\_\_\_

8. bug

Change one letter of each word to make a new word that matches the picture.