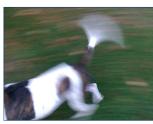

Change one letter of each word to make a new word that matches the picture.

### 1. bug













8. pen



















Change one letter of each word to make a new word that matches the picture.



8. wag



















Change one letter of each word to make a new word that matches the picture.

# 1. jet





- 4. \_\_\_\_
- 5. \_\_\_\_\_
- 6.
- 7. \_\_\_\_\_

8. bug



















Change one letter of each word to make a new word that matches the picture.

## 1. pin



















Change one letter of each word to make a new word that matches the picture.

## 1. fin





8. mum



















Change one letter of each word to make a new word that matches the picture.























Change one letter of each word to make a new word that matches the picture.















8. pad