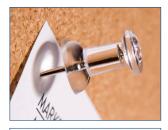

## 1. pin

Change one letter of each word to make a new word that matches the picture.