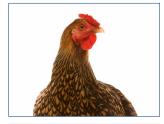

### 1. bug

8. pen

Change one letter of each word to make a new word that matches the picture.

8. wag

Change one letter of each word to make a new word that matches the picture.