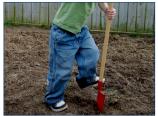

## 1. fin

8. mum

Change one letter of each word to make a new word that matches the picture.

Change one letter of each word to make a new word that matches the picture.

8. pad