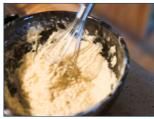

Change one letter of each word to make a new word that matches the picture.

### 1. bug













8. pen



















Change one letter of each word to make a new word that matches the picture.



8. wag



















Change one letter of each word to make a new word that matches the picture.

# 1. jet





- 4. \_\_\_\_
- 5. \_\_\_\_\_
- 6.
- 7. \_\_\_\_\_

8. bug



















Change one letter of each word to make a new word that matches the picture.

## 1. pin



















Change one letter of each word to make a new word that matches the picture.

## 1. fin





8. mum



















Change one letter of each word to make a new word that matches the picture.























Change one letter of each word to make a new word that matches the picture.















8. pad